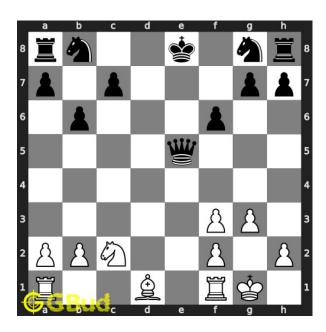

#### Easy chess puzzle 0104

Figure 1: Solve this easy chess puzzle 0104. Gain opponent's queen in 2 moves @ https://gbud.in/g6yf3q1

Figure 2: Solve this chess puzzle online with solution @ https://gbud.in/g6yf3q1

#### Solution 1

**Initial board position** This is the initial board position of easy chess puzzle 0104.

Figure 3: Initial board position of easy chess puzzle 0104