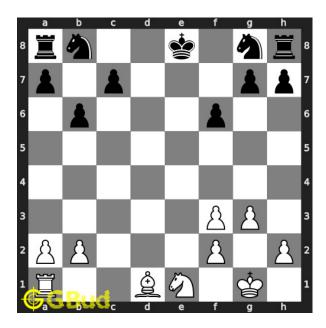

#### Easy chess puzzle 0104

Figure 1: Solve this easy chess puzzle 0104. Gain opponent's queen in 2 moves @ https://gbud.in/g6yf3q1

Figure 2: Solve this chess puzzle online with solution @ https://gbud.in/g6yf3q1

#### Solution 1

**Initial board position** This is the initial board position of easy chess puzzle 0104.

Figure 3: Initial board position of easy chess puzzle 0104