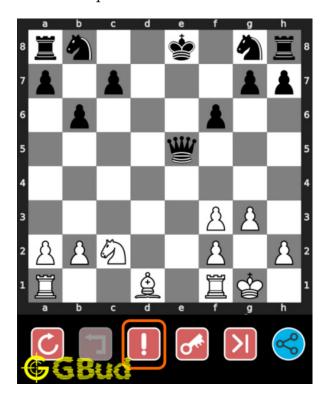

## How to get help for moves in the easy chess puzzle 0104

To get help or the possible next moves in the puzzle, , follow the steps given below

- 1. Go to the puzzle page
- 2. Click the help button (exclamation mark as shown below) to get help or suggestion on next possible move

Figure 12: Click the help button to get help on next move @ https://gbud. in/g6yf3q1

Figure 13: Solve more easy puzzles @ https://gbud.in/chsezpz

Figure 14: Solve other puzzles @ https://gbud.in/chsgppz