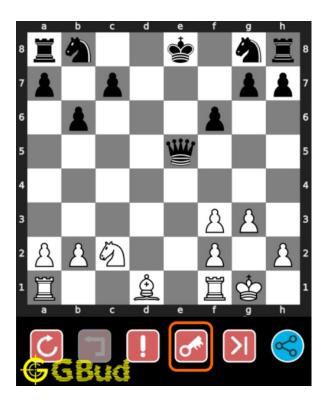

#### Solution 1

**Initial board position** This is the initial board position of easy chess puzzle 0104.

Figure 3: Initial board position of easy chess puzzle 0104

#### $\mathbf{Move} \ \mathbf{1} \quad \text{Move by white}$

Figure 4: Re1

your rook moves to e1 and pins opponent's queen to their king.