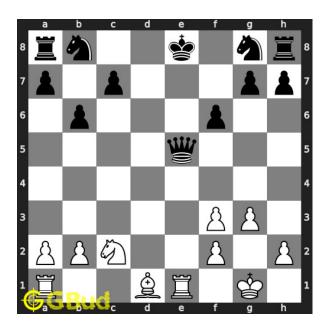

#### $\mathbf{Move} \ \mathbf{1} \quad \text{Move by white}$

Figure 4: Re1

your rook moves to e1 and pins opponent's queen to their king.