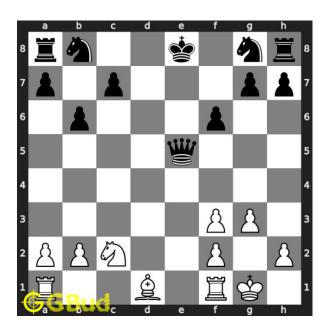

#### Easy chess puzzle 0104

Figure 1: Solve this easy chess puzzle 0104. Gain opponent's queen in 2 moves @ https://gbud.in/g6yf3q1

Figure 2: Solve this chess puzzle online with solution @ https://gbud.in/g6yf3q1

#### Solution 1

**Initial board position** This is the initial board position of easy chess puzzle 0104.

Figure 3: Initial board position of easy chess puzzle 0104