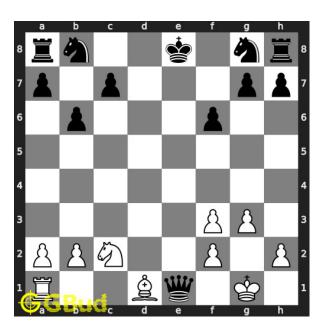

#### Move 2 Move by black

Figure 5: Qxe1+

this is a desparado move since the opponent wants to make a maximum loss to you before losing their queen. they cannot move their queen out of e file since the queen is pinned to their king